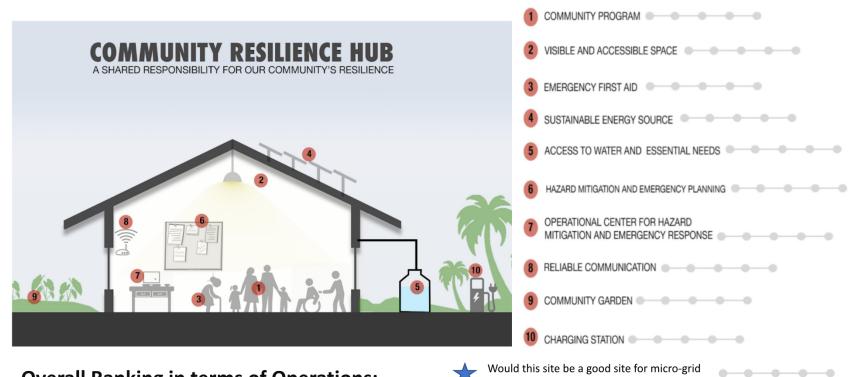

## Handout #2

#### **Group Ranking of Critical Services**

**Emergency & Non-Emergency Scenarios** 

Poor - Fair - Good - Very good - Excellent

Site \_

**Overall Ranking in terms of Operations:** 

energy as part of an islanded local network?

Level I

Level II

Level III (Please circle)